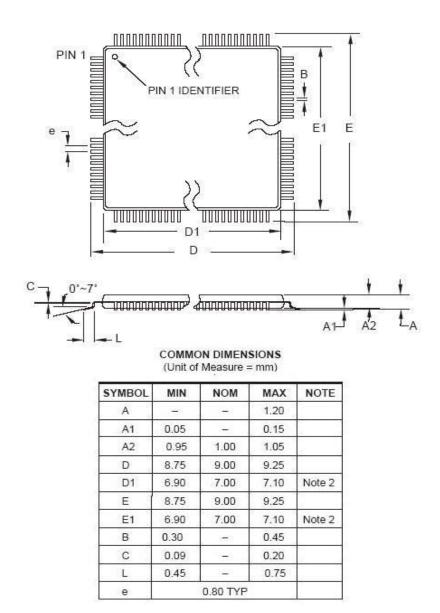

functions including 10-bit ADC, UART, Timer, |
|                        | Counter, Comparator, Watchdog, Memory, etc.  |
| Voltage Range:         | + 2.7V to +5.5V                              |
| Power Consumption:     | Active: 3.6 mA / Idle Mode: 1.0mA            |
| (at 4 MHz, 3V)         | Power Down Mode: 0.5 µA                      |
| Operating Temperature: | -40° C to +85° C                             |
| Storage Temperature:   | -65° C to +150° C                            |
|                        |                                              |

## Driver Software

DOS, Windows 3.11, Windows 95/98/Me/2000/2003, Windows XP (WHQL), Linux (up to kernel 2.6), QNX 6.2/6.3, Windows CE 4.1 / 4.2 / 5.0 (for X86, Armv4, Armv4i platform); Solaris 10



### **DMC9000 Mechanical Size**